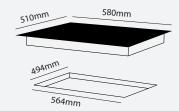

#### HX-2-6NF-CER-T COOKTOP

- 9 Power Settings
- 4 Heating Zones
- Ceramic Hob
- Touch Control
- Child Lock
- Heat Indicators
- 7 Year Warranty

This Parmoo Combo is perfect for your kiwi home. The 600mm built-in oven provides a large 76L usable capacity to fit a family size roast or any other large dish. Removable side racks and removable inner door glass make cleaning super easy. Combined with the 600mm Ceramic cooktop, this Parmoo 3-1 Pack is made to suit perfectly as a combo buy.