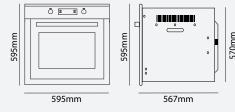

#### OX7-3-6S-5-1 OVEN

- 76L Electric Oven
- 5 Functions
- Mechanical Timer
- Knob Control
- Triple Glazed Glass
- 7 Year Warranty