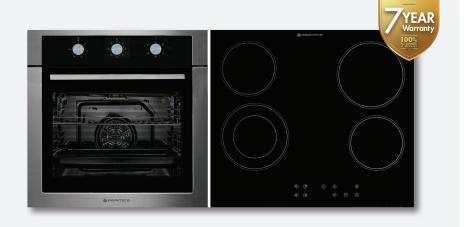

## Parmoo Pack 3-1

### 600MM 5 FUNCTION STAINLESS STEEL OVEN

#### OX7-3-6S-5-1 OVEN

- 76L Electric Oven
- 5 Functions
- Mechanical Timer
- Knob Control
- Triple Glazed Glass
- 7 Year Warranty

# 600MM CERAMIC FRAMELESS TOUCH CONTROL COOKTOP

#### HX-2-6NF-CER-T COOKTOP

- 9 Power Settings
- 4 Heating Zones
- Ceramic Hob
- Touch Control
- Child Lock
- Heat Indicators
- 7 Year Warranty

This Parmoo Combo is perfect for your kiwi home. The 600mm built-in oven provides a large 76L usable capacity to fit a family size roast or any other large dish. Removable side racks and removable inner door glass make cleaning super easy. Combined with the 600mm Ceramic cooktop, this Parmoo 3-1 Pack is made to suit perfectly as a combo buy.